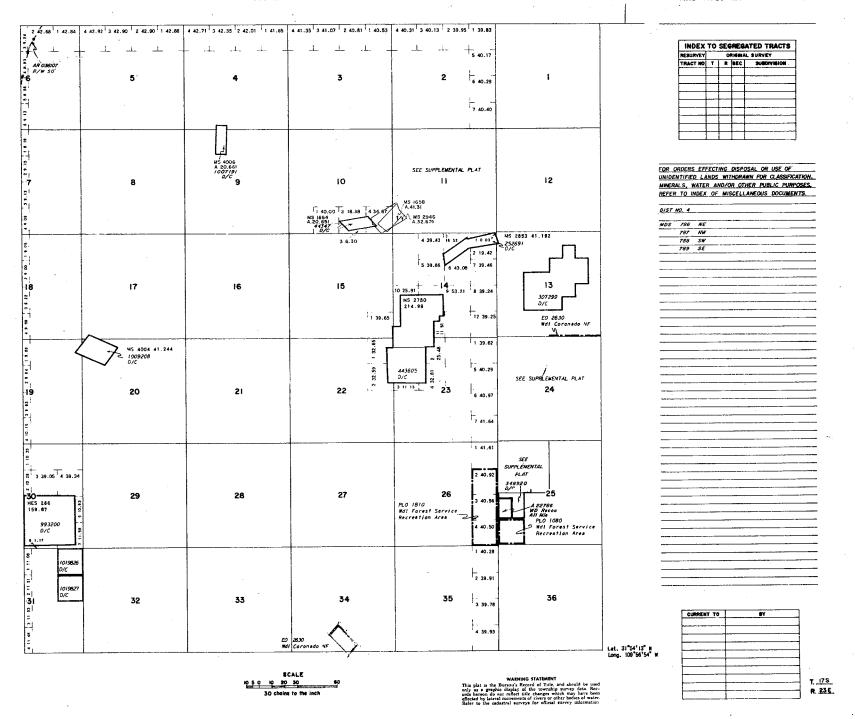

#### TOWNSHIP 17 SOUTH RANGE 23 EAST OF THE GILA AND SALT RIVER MERIDIAN, ARIZONA

COCHISE COUNTY

STATUS OF PUBLIC DOMAIN LAND AND MINERAL TITLES AND ACQUIRED LANDS

EXPEDITIONS GREInc

331 S. Rio Grande Street Suit #201 SLC, OT 84101