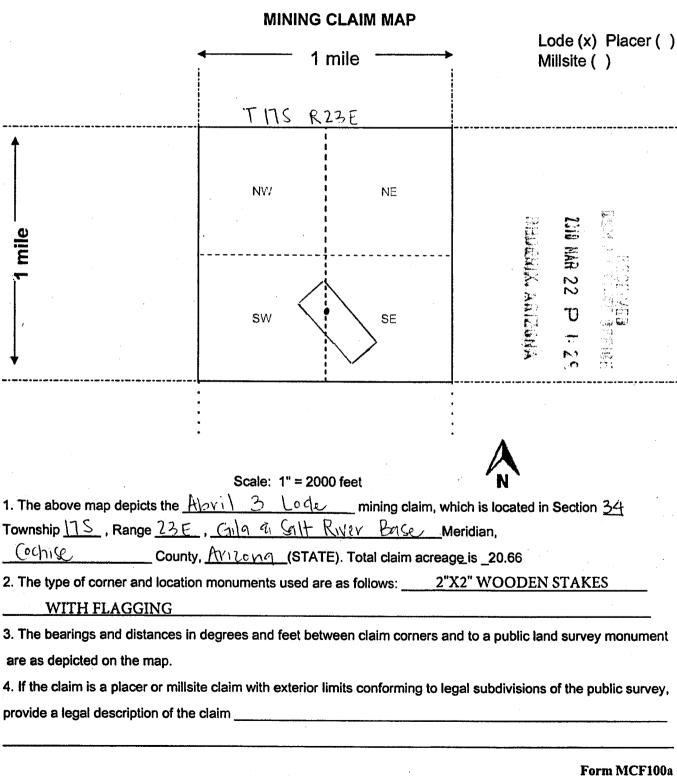

Skrif 18- 125- FEF Pose 1 of 1 Resugsted Bot GRE, INC. David W. Stavens - Recorder Cochise County , AZ 11-19-2018 04:48 FM Recording Fee \$10.00

| Amended LOCATION NOTICE FOR LODE MINING CLAIM                                                                                                                                                                                                                                                                                                                                                                                                                                                                                                                                                                                                                                           |             |                 |       |                       |  |
|-----------------------------------------------------------------------------------------------------------------------------------------------------------------------------------------------------------------------------------------------------------------------------------------------------------------------------------------------------------------------------------------------------------------------------------------------------------------------------------------------------------------------------------------------------------------------------------------------------------------------------------------------------------------------------------------|-------------|-----------------|-------|-----------------------|--|
| NOTICE IS HEREBY GIVEN that theABRIL 3 (AMC450144)_                                                                                                                                                                                                                                                                                                                                                                                                                                                                                                                                                                                                                                     | D. D.       | H               | 2     | Ē                     |  |
| lode mining claim has been located by                                                                                                                                                                                                                                                                                                                                                                                                                                                                                                                                                                                                                                                   | BLM<br>Date | PHOENIX, ARIZON | DEC B | <b>≅</b><br>>><br>>>π |  |
| GRE INCwhose current mailing                                                                                                                                                                                                                                                                                                                                                                                                                                                                                                                                                                                                                                                            | Stamp       | X, A            | 0     | S TA                  |  |
| address is 331 S RIO GRANDE STREET ST#201, SLC UT 84101                                                                                                                                                                                                                                                                                                                                                                                                                                                                                                                                                                                                                                 |             | RIZ(            | U     | NA NA                 |  |
| The general course of this claim is <u>NW TO SE</u> and it is                                                                                                                                                                                                                                                                                                                                                                                                                                                                                                                                                                                                                           |             | )<br>A<br>A     | S.    | 77                    |  |
| situated in <u>COCHISE</u> County, Arizona. This claim is <u>1500</u> feet in length and <u>600</u> feet in width.                                                                                                                                                                                                                                                                                                                                                                                                                                                                                                                                                                      |             |                 |       |                       |  |
| TheABRIL 3Lode Mining Claim is located pursuant to 43 C.F.R. 3832.12 (b), and described by metes and bounds, including a description of the tie to an official survey monument as follows:  Beginning at NORTH corner #1, thence 600 feet southwest at 225° to WEST corner #2, thence 1500 feet SOUTHEAST at 135° to SOUTH corner #3, thence 600 feet northeast at 45°, to EAST corner #4, thence 1500 feet NORTHWEST at 315° back to NORTH corner #1, place of beginning.  Tie Point: Beginning at T_18S R_23E survey monument for the NW corner of section 3, thence North 23° 58 minutes 7 seconds East a distance of 1,537 feet to claim corner #1.                                 |             |                 |       |                       |  |
| The location monument on which this notice is posted is situated within Section <u>34</u> , Township <u>17S</u> , Range <u>23E</u> , Gila Salt River Base and Meridian, Arizona and this claim encompasses portions                                                                                                                                                                                                                                                                                                                                                                                                                                                                     |             |                 |       |                       |  |
| of the following quarter section (s), section (s), Township (s) and Range (s) SW and SE ¼ OF SECTION 34 T17S R23E Gila and Salt River Meridian, Arizona.                                                                                                                                                                                                                                                                                                                                                                                                                                                                                                                                |             |                 |       |                       |  |
| This Notice of Location has been written to capture mineral rights within its boundaries, only on open and locatable ground. In the case that some or parts of the claim boundaries overlap private or patented land it is understood that no rights or ownership is implied or assumed in relation to that portion of the claim. In the case that any part of this claim boundary may overlap another, pre-existing claim, it is understood that no rights or ownership is implied or assumed in relation to that portion of the claim. Any overlap or overstaking that has occurred is solely due to standard sizing of claims and there is no claim or ownership implied or assumed. |             |                 |       |                       |  |
| DATED AND POSTED on the ground this 26th day of <u>December</u> , 2017.                                                                                                                                                                                                                                                                                                                                                                                                                                                                                                                                                                                                                 |             |                 |       |                       |  |
| LOCATOR (s)                                                                                                                                                                                                                                                                                                                                                                                                                                                                                                                                                                                                                                                                             |             |                 |       |                       |  |
| JESSICA SHUMAN (agent for GRE Inc)                                                                                                                                                                                                                                                                                                                                                                                                                                                                                                                                                                                                                                                      |             |                 |       |                       |  |

Form MCF100

|                                                                                                                                                                                                                                                                                                                                                                                                                                                                                                                                                                                                                                                                                                                                                                                                           | ~        |  |  |  |
|-----------------------------------------------------------------------------------------------------------------------------------------------------------------------------------------------------------------------------------------------------------------------------------------------------------------------------------------------------------------------------------------------------------------------------------------------------------------------------------------------------------------------------------------------------------------------------------------------------------------------------------------------------------------------------------------------------------------------------------------------------------------------------------------------------------|----------|--|--|--|
| LOCATION NOTICE FOR LODE MINING CLAIM                                                                                                                                                                                                                                                                                                                                                                                                                                                                                                                                                                                                                                                                                                                                                                     |          |  |  |  |
| NOTICE IS HEREBY GIVEN that theABRIL 3                                                                                                                                                                                                                                                                                                                                                                                                                                                                                                                                                                                                                                                                                                                                                                    | BLM AA   |  |  |  |
| lode mining claim has been located by                                                                                                                                                                                                                                                                                                                                                                                                                                                                                                                                                                                                                                                                                                                                                                     | Date 2 2 |  |  |  |
| GRE INC whose current mailing                                                                                                                                                                                                                                                                                                                                                                                                                                                                                                                                                                                                                                                                                                                                                                             | Stamp    |  |  |  |
| address is 331 S RIO GRANDE STREET ST#201, SLC UT 84101                                                                                                                                                                                                                                                                                                                                                                                                                                                                                                                                                                                                                                                                                                                                                   |          |  |  |  |
| The general course of this claim is <u>NW TO SE</u> and it is                                                                                                                                                                                                                                                                                                                                                                                                                                                                                                                                                                                                                                                                                                                                             | . 2°     |  |  |  |
| situated in <u>COCHISE</u> County, Arizona. This claim is <u>1500</u> feet in length and <u>600</u> feet in width.                                                                                                                                                                                                                                                                                                                                                                                                                                                                                                                                                                                                                                                                                        |          |  |  |  |
| The <u>ABRIL 3</u> Lode Mining Claim is located pursuant to 43 C.F.R. 3832.12 (b), and described by metes and bounds, including a description of the tie to an official survey monument as follows: <u>Beginning at NORTH corner #1, thence 600 feet southwest at 225° to WEST corner #2, thence 1500 feet SOUTHEAST at 135° to SOUTH corner #3, thence 600 feet northeast at 45°, to EAST corner #4, thence 1500 feet NORTHWEST at 315° back to NORTH corner #1, place of beginning.</u>                                                                                                                                                                                                                                                                                                                 |          |  |  |  |
| Tie Point: Beginning at T_18S R_23E survey monument for the NE corner of section 3, thence North 23° 58 minutes 7 seconds East a distance of 1,537 feet to claim corner #1.                                                                                                                                                                                                                                                                                                                                                                                                                                                                                                                                                                                                                               |          |  |  |  |
| The location monument on which this notice is posted is situated within Section <u>34</u> , Township <u>17S</u> , Range <u>23E</u> , Gila Salt River Base and Meridian, Arizona and this claim encompasses portions                                                                                                                                                                                                                                                                                                                                                                                                                                                                                                                                                                                       |          |  |  |  |
| of the following quarter section (s), section (s), Township (s) and Range (s) SW and SE ¼ OF SECTION 34 T17S R23E Gila and Salt River Meridian, Arizona.                                                                                                                                                                                                                                                                                                                                                                                                                                                                                                                                                                                                                                                  |          |  |  |  |
| This Notice of Location has been written to capture mineral rights within its boundaries, only on open and locatable ground. In the case that some or parts of the claim boundaries overlap private or patented land it is understood that no rights or ownership is implied or assumed in relation to that portion of the claim. In the case that any part of this claim boundary may overlap another, pre-existing claim, it is understood that no rights or ownership is implied or assumed in relation to that portion of the claim. Any overlap or overstaking that has occurred is solely due to standard sizing of claims and there is no claim or ownership implied or assumed.  DATED AND POSTED on the ground this 26th day of December, 2017.  LOCATOR (s)  JESSICA SHUMAN (agent for GRE Inc) |          |  |  |  |
|                                                                                                                                                                                                                                                                                                                                                                                                                                                                                                                                                                                                                                                                                                                                                                                                           |          |  |  |  |